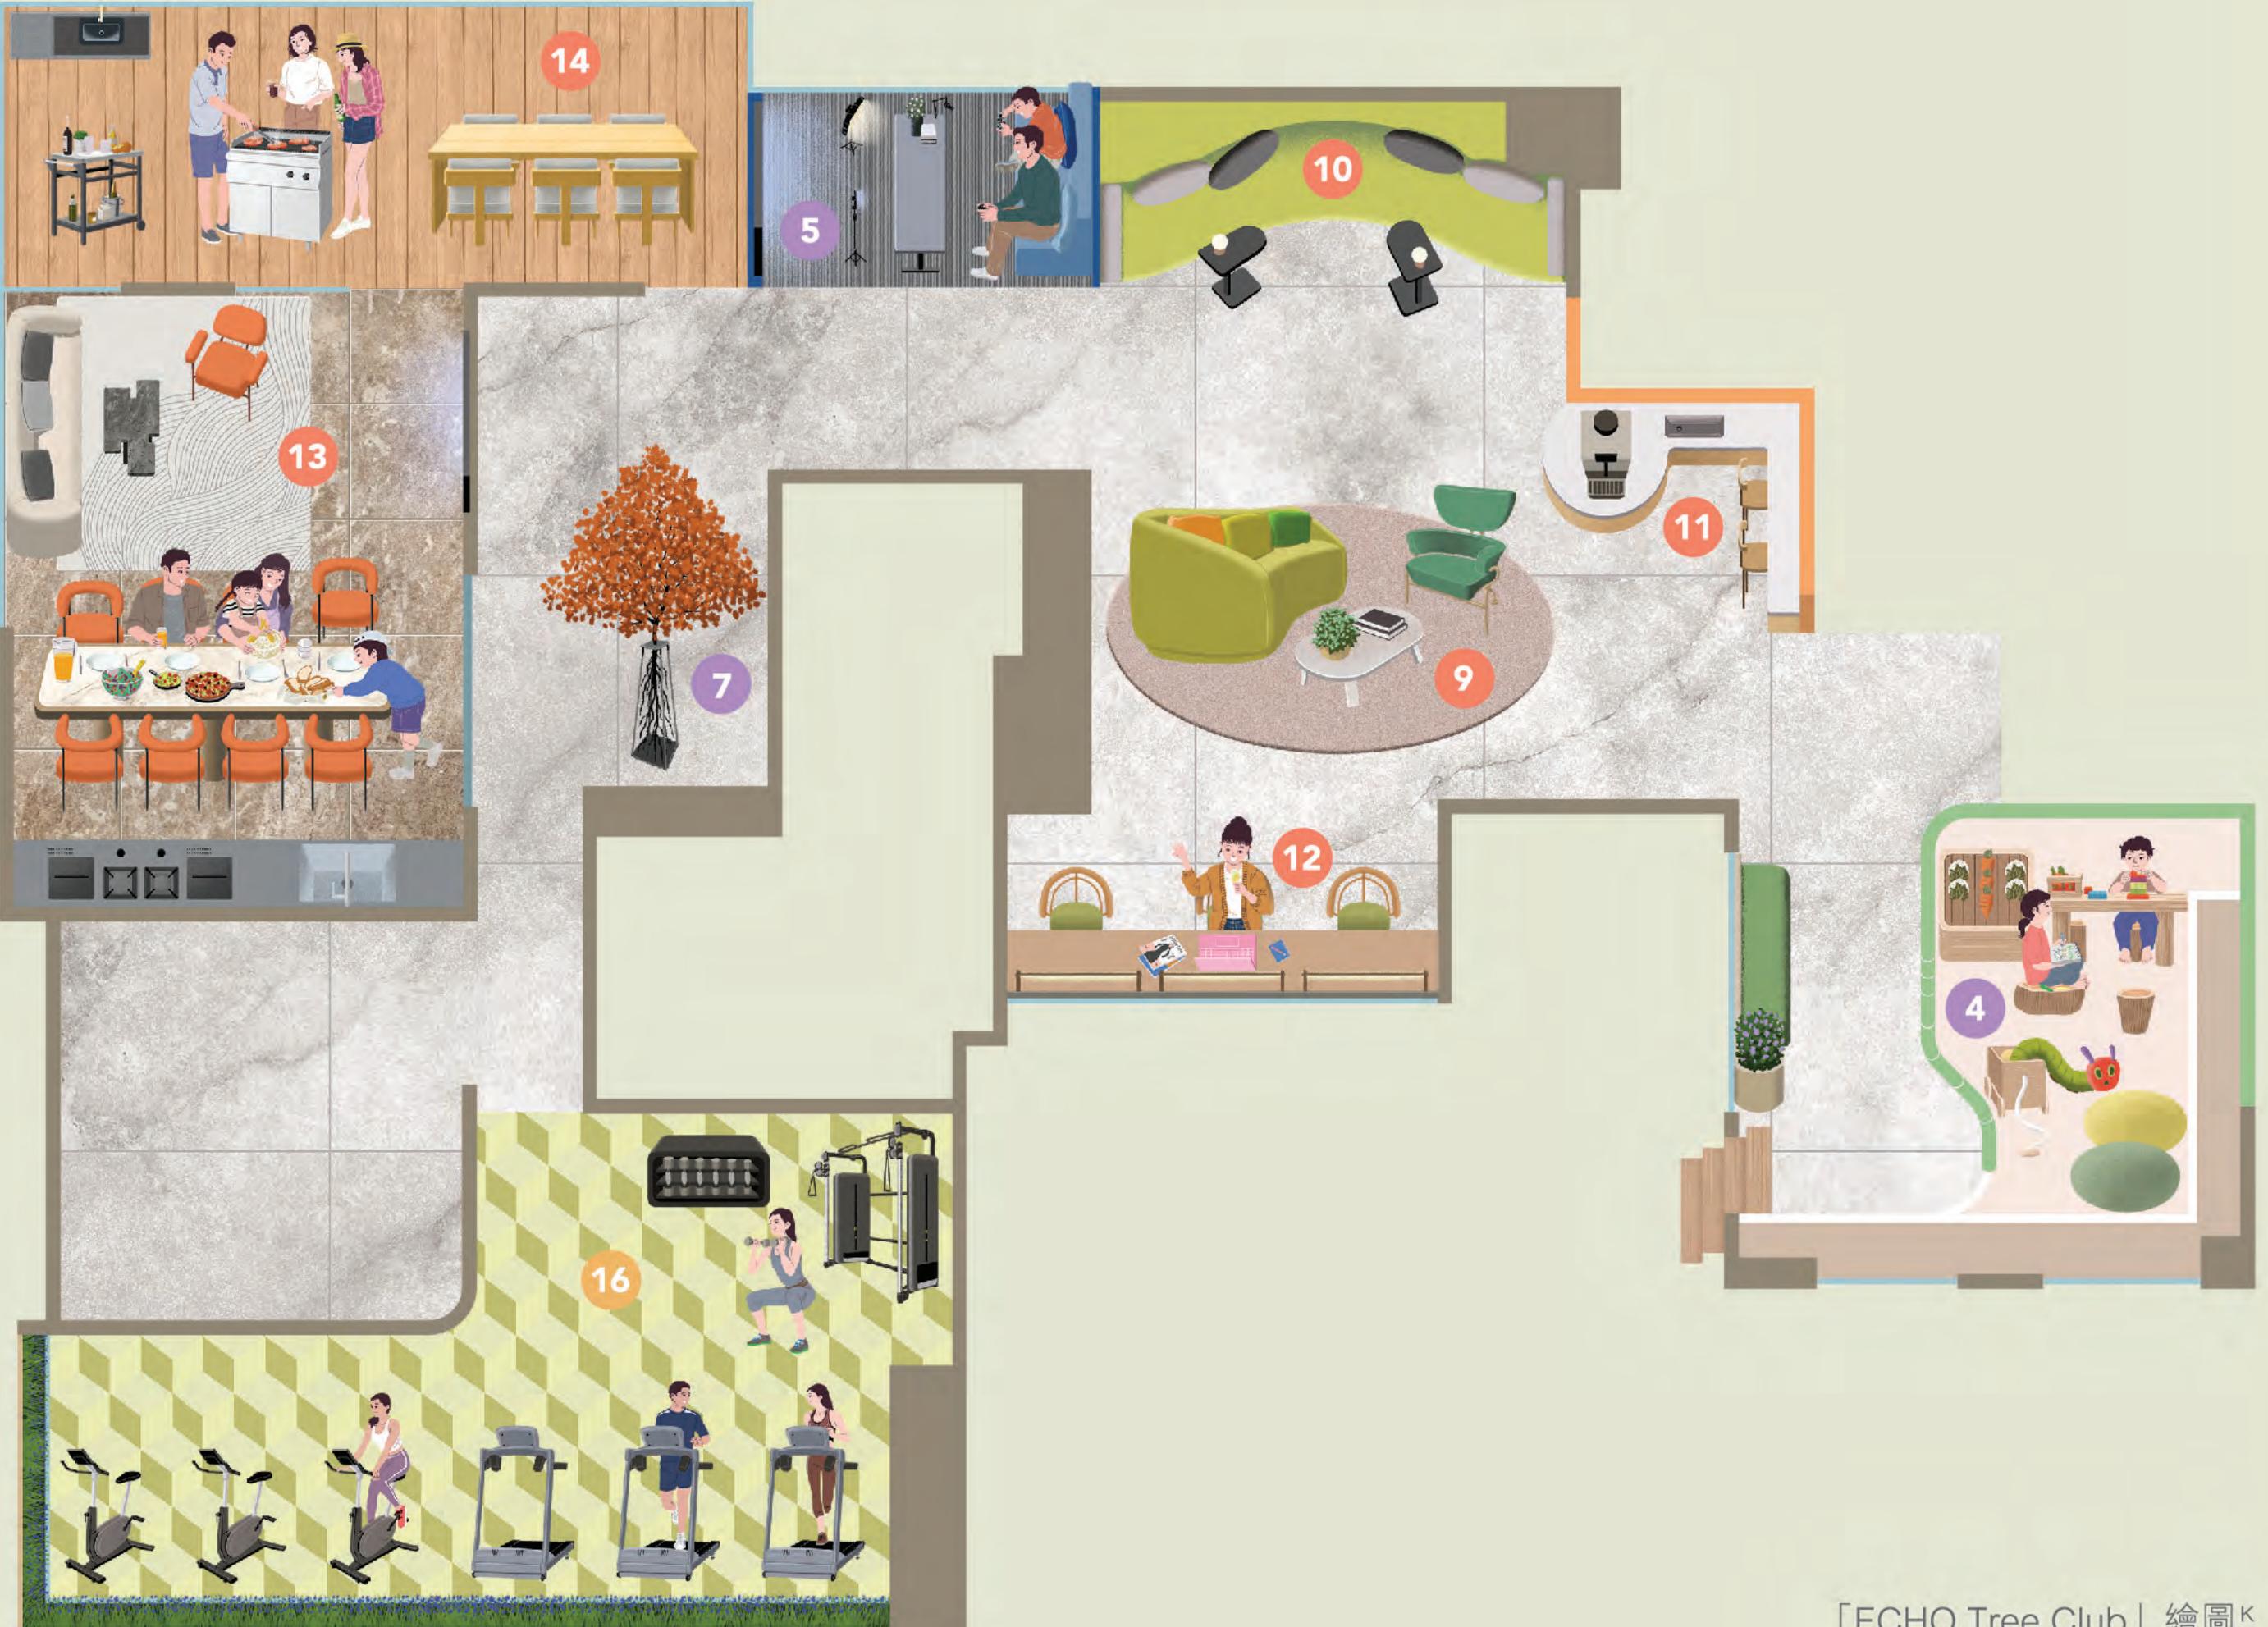

# ECHO TREE CLUB 雙層空中樹屋<sup>9</sup>

## Eco Zone 自然

- ECHO Tree 瑜悦樹
- 2 Sky Walk 環迴天梯
- 3 ECHO Park 瑜心園

## Creative Zone 創意

- 4 Kiddoland 童學同樂
- 5 Live N Game KOL直播室
- 6 Sky Theatre 星•影
- 7 Art Gallery 藝文閣

### Social Hub<sup>9</sup> 6/F多元空間

## Harmony Zone暢聚

- 8 Sunshine Terrace 舒心雅座
- 9 Relax Space 樂•活
- 10 Mingle Space 漫•活
- 11 Drip Lounge 點滴•時刻
- 12 Flexi-Work 瑜• 閲
- 13 Fun N Harmony 悦聚
- 14 Bar N Grill 燒烤派對

## Olympic Zone 鍛鍊

- 15 Move Your Soul 動感空間
- 16 ECHO Gym 室內健身室

# 雙層樹屋會所<sup>9</sup> 體驗Wood-Life Balance的療癒力

-26

重繫自然,您會發現生活有更多可能。雙層樹屋會所「ECHO Tree Club」<sup>9</sup>,從4大主題區提升綠色快樂指數。無論晴雨,一個人或 結伴同行,每日為生活加氧。

NEW GREEN

## 戶外庭園 Sky Garden<sup>9</sup> 時刻與陽光為伴

在5樓「Sky Garden」,您可以到「Move Your Soul 動感空間」感受和煦陽光,舒展筋骨,或使用 來自意大利型格健身品牌Sidea的專業健身器材<sup>20</sup>,隨時於陽光下鍛練體魄;亦可以打開野餐墊,與友人 到佔地逾1,400平方呎⁰的「ECHO Park 瑜心園」,在帳篷中、草地上,享受城中綠洲景觀11,或是 在「Sky Theatre 星 • 影」舉辦露天電影欣賞會。<sup>9</sup>

# Social Hub<sup>9</sup> 匯聚一百種生活

置身6樓「Social Hub」<sup>9</sup>,全方位感受自然悠然。

「Mingle Space 漫•活」<sup>9</sup>及「Relax Space 樂•活」<sup>9</sup>以自然閒逸為基調,木色、大地色及綠色元素配襯點綴<sup>7</sup>,舒服且大氣。除了採用可持續發展的物料外,更以木紋條子設計牆身<sup>7</sup>,與「ECHO Tree 瑜悦樹」<sup>9</sup>相互呼應,由室內設計到外觀,演繹綠創理念。加上大量落地玻璃窗戶<sup>7</sup>,自然光灑落在不同角落,室內室外和諧共融。

# 家的延伸 擴展悠閒Chill時光

需要在家工作?「Flexi-Work 瑜•閱」 提供寧逸的共享空間; 追求健康 體魄?「ECHO Gym 室內健身室」有各式專業健身裝備; 熱愛與好友 相聚? 歡迎在「Fun N Harmony 悦聚」及「Bar N Grill 燒烤派對」舉辦雞尾 酒會或燒烤派對。<sup>9</sup>