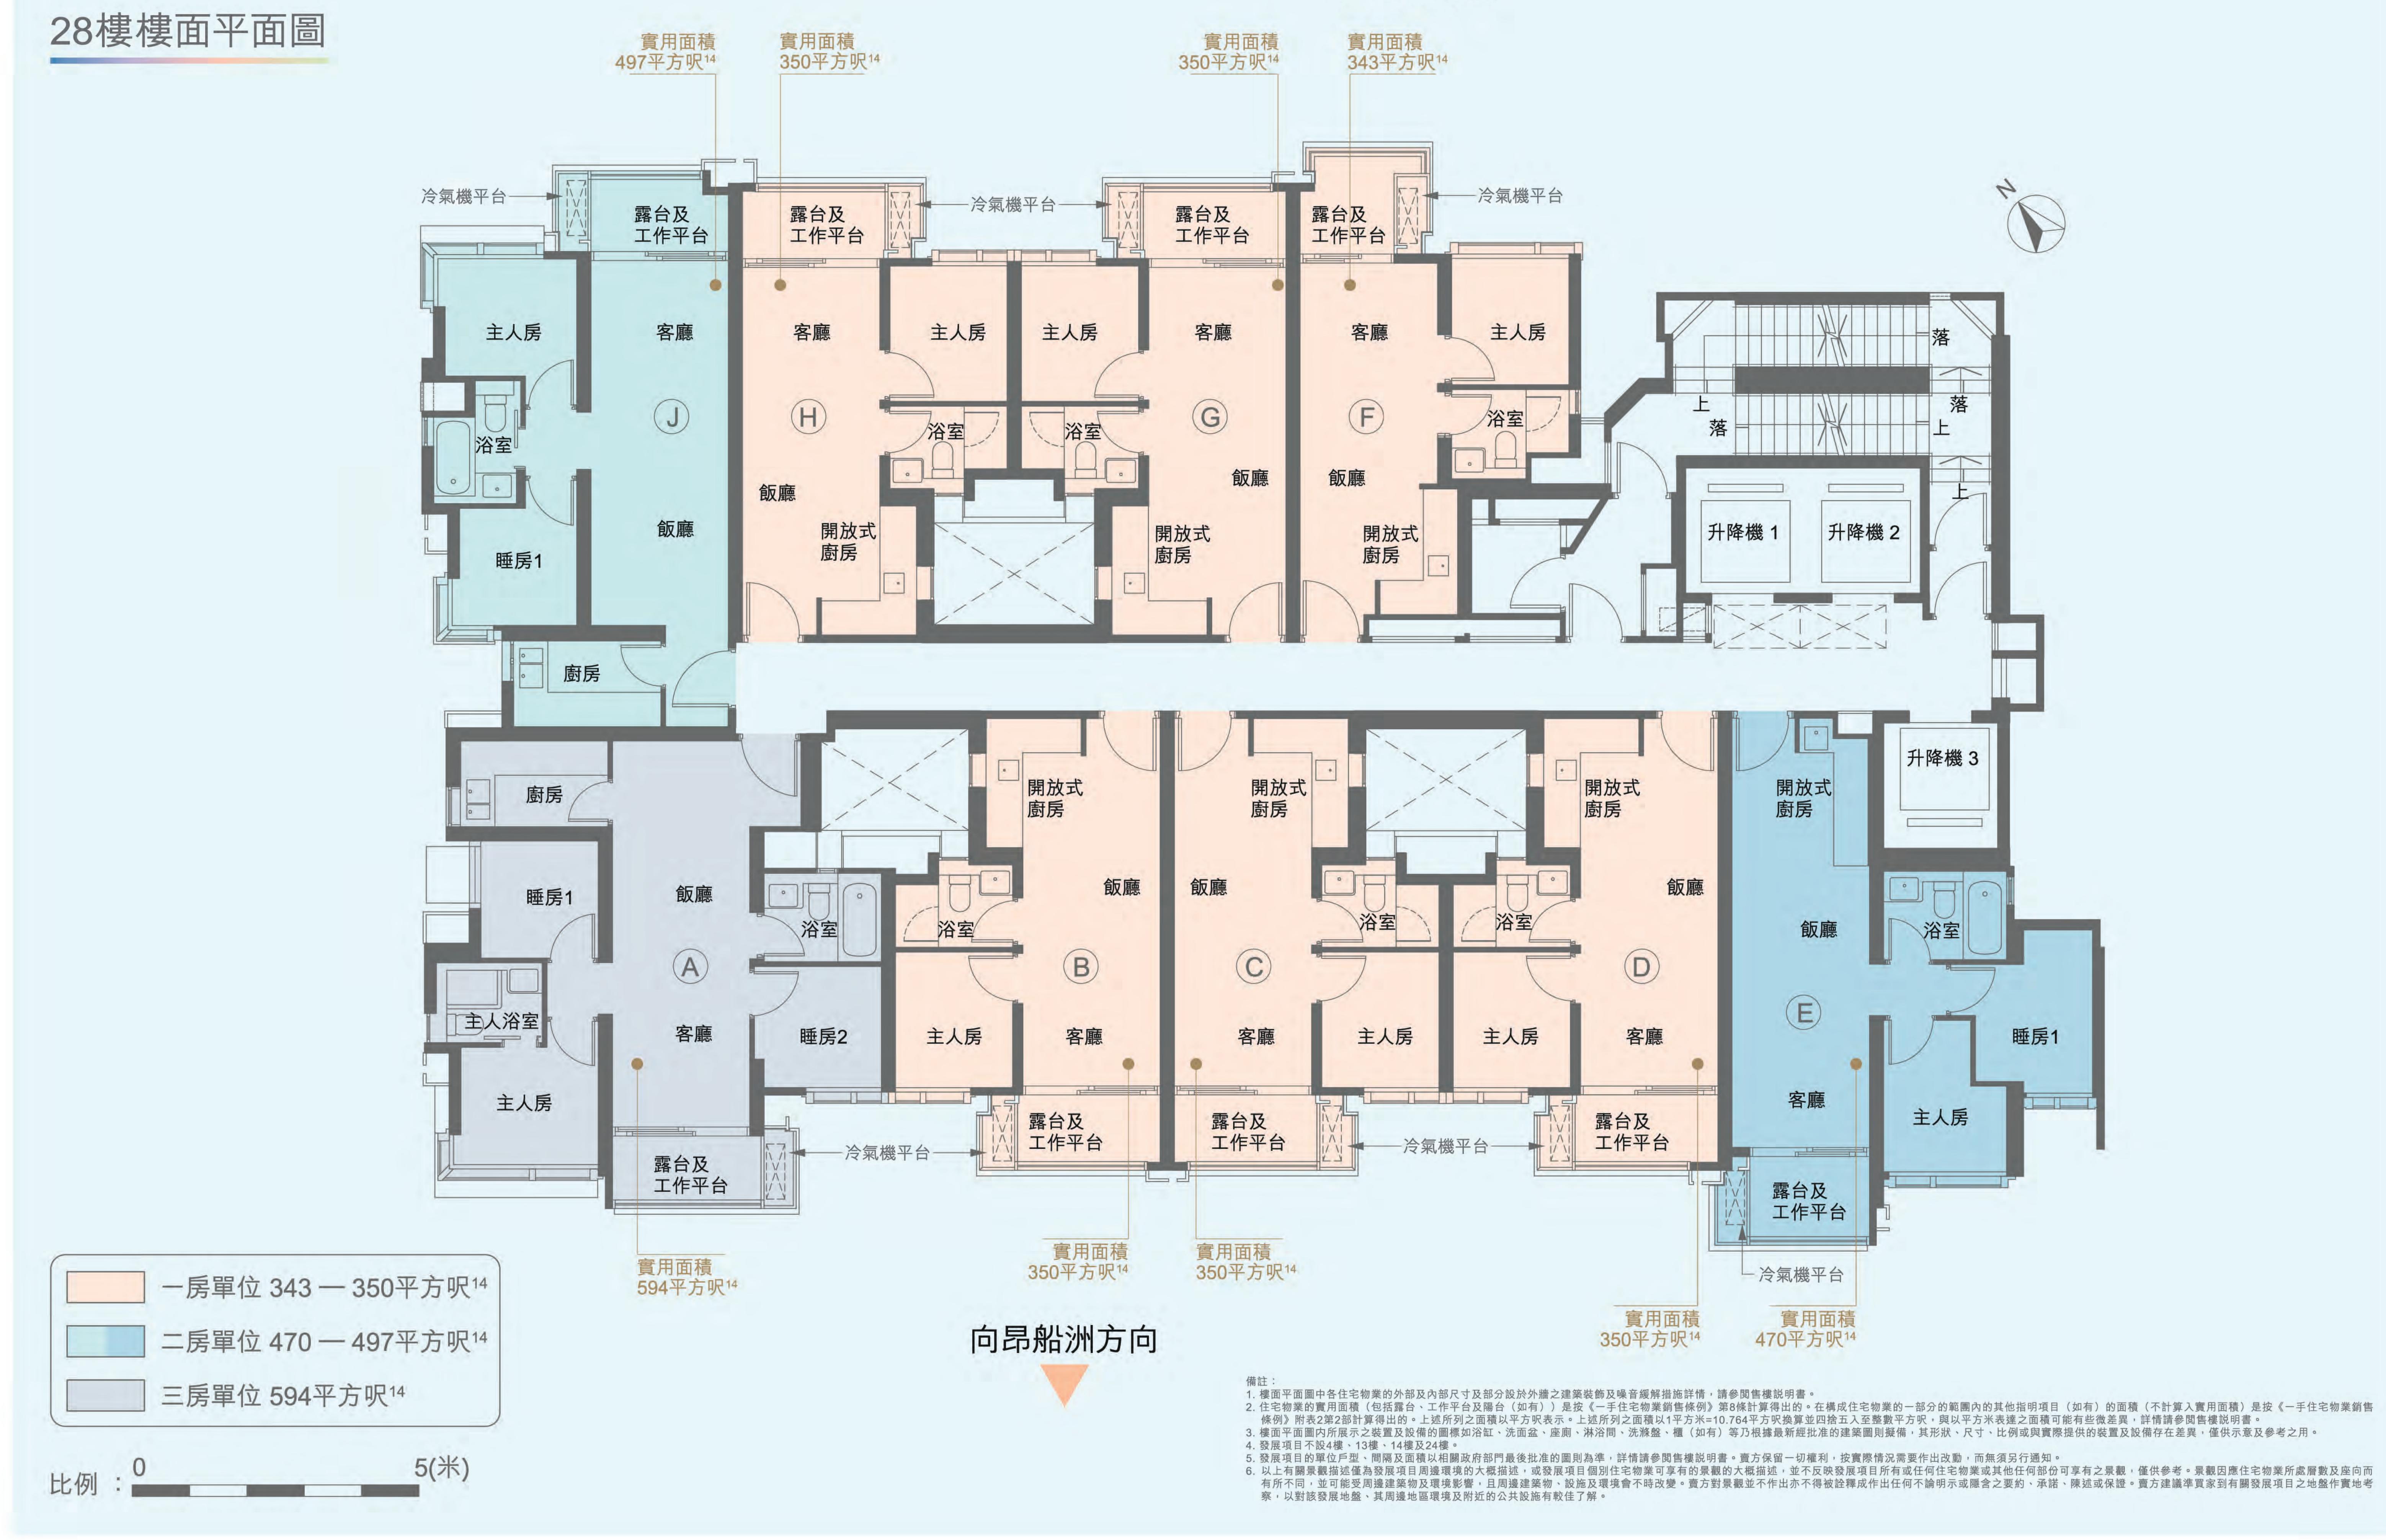

# NEW TREND 細節見新意

足不出戶,都可以享受逸致生活。「ECHO HOUSE 瑜悦」提供1房至3房選擇, 實用面積14由312平方呎至594平方呎,各適其適。