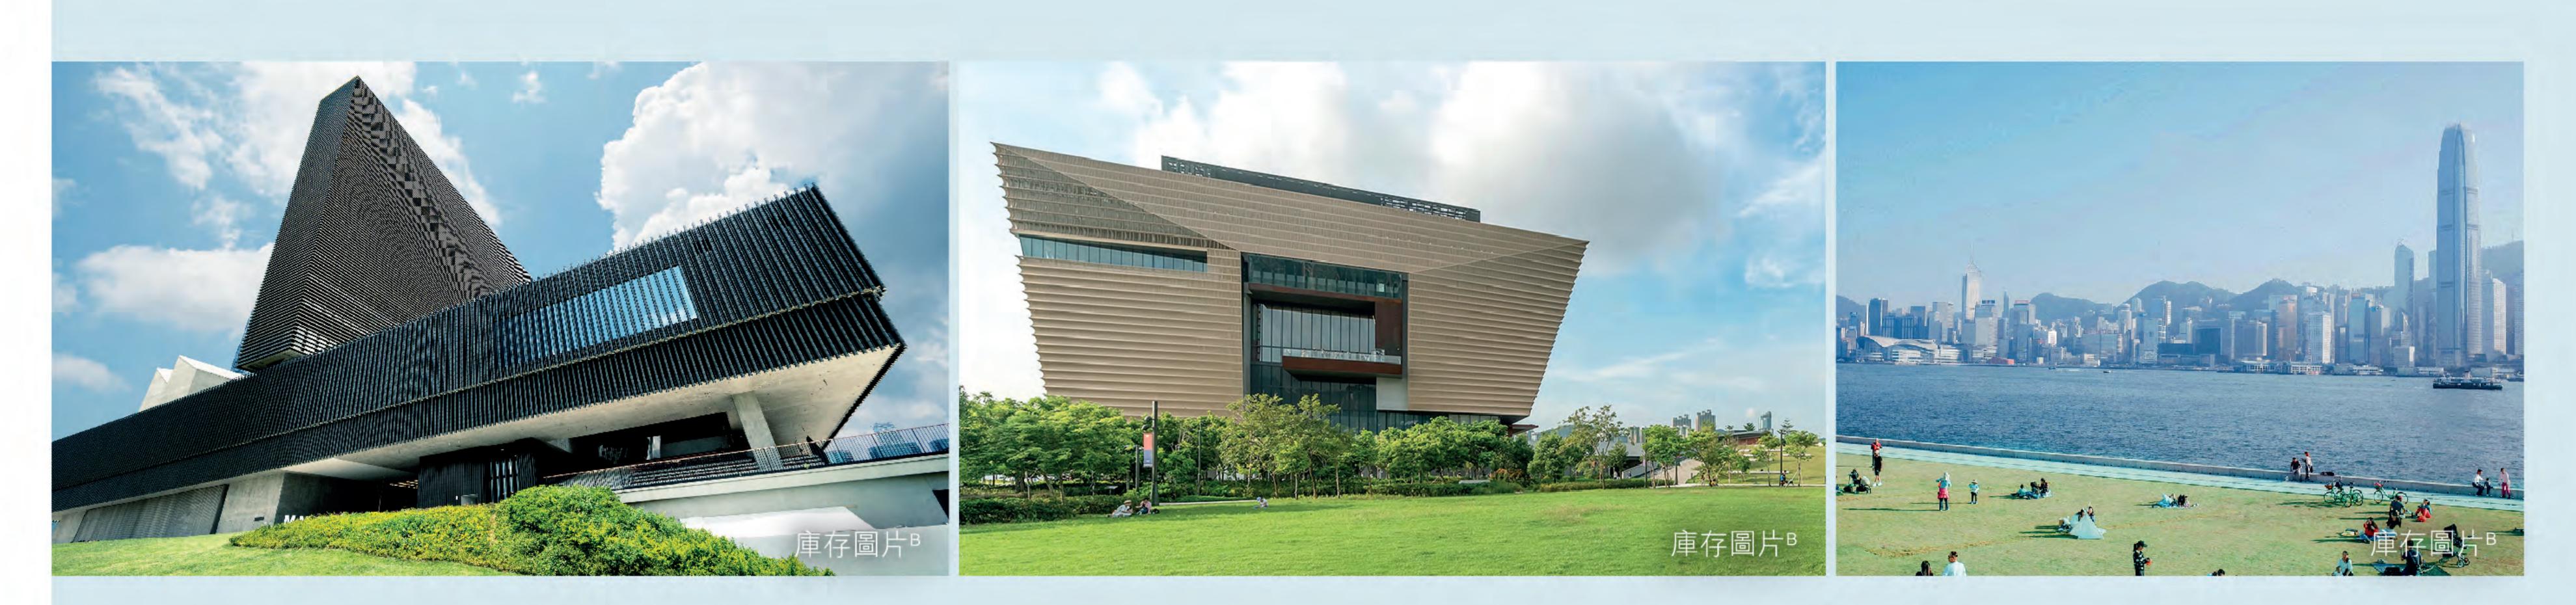

# 世界級西九文化區 薈萃中西和諧共融

鄰近全球規模最大文化地標之一的西九文化區,佔地約40公頃1,集藝術、娛樂、休閒於一身。 到訪M+及香港故宮文化博物館,看表演、逛展覽,來一場文化深度遊;或在大草坪上野餐, 寫意欣賞維港景色,度過閒暇假日。