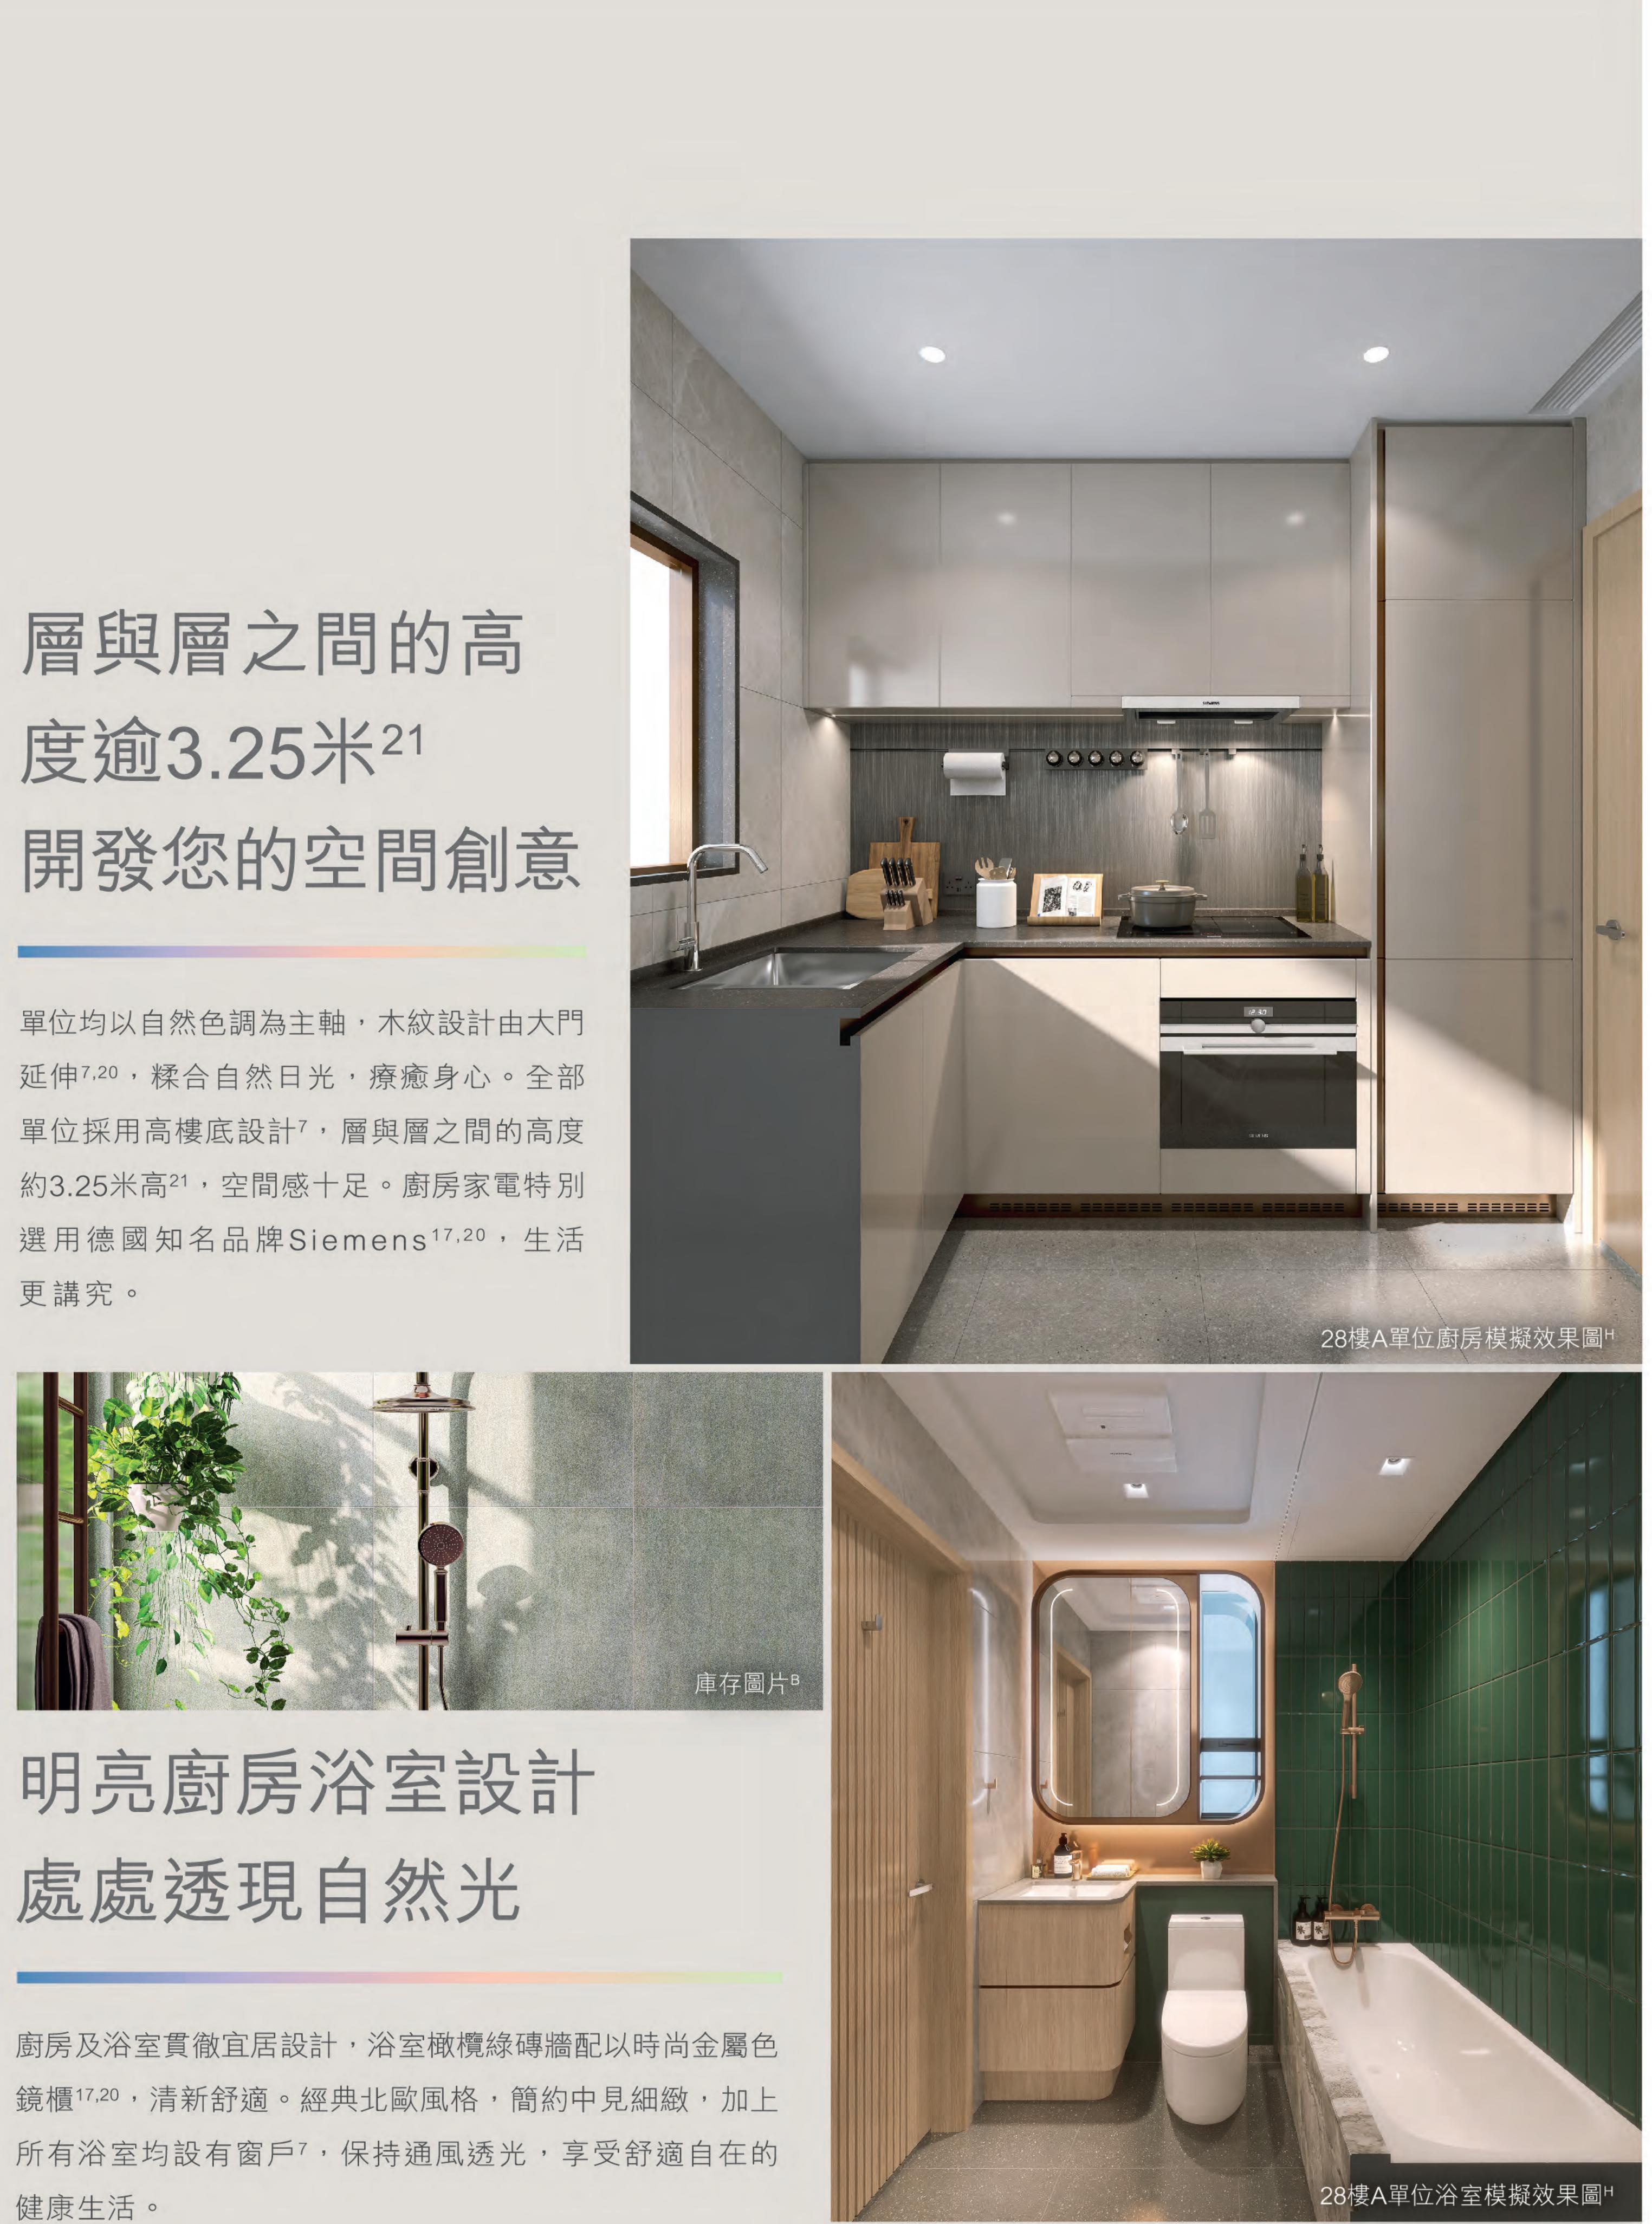

# 32米特高基座7,10 生活更高層次

精心打造特高基座7,將住宅樓層升高,首層住宅離地逾 32米7,10。西南方面向昂船洲景致11,東北方則眺望翠綠 山巒11,景觀層次豐富。此外,整個項目更悉心採用自然 通風設計7,節能同時將鮮風帶入住宅單位,締造愜意 的生活空間。

# NEW TREND 細節見新意

足不出戶,都可以享受逸致生活。「ECHO HOUSE 瑜悦」提供1房至3房選擇, 實用面積14由312平方呎至594平方呎,各適其適。