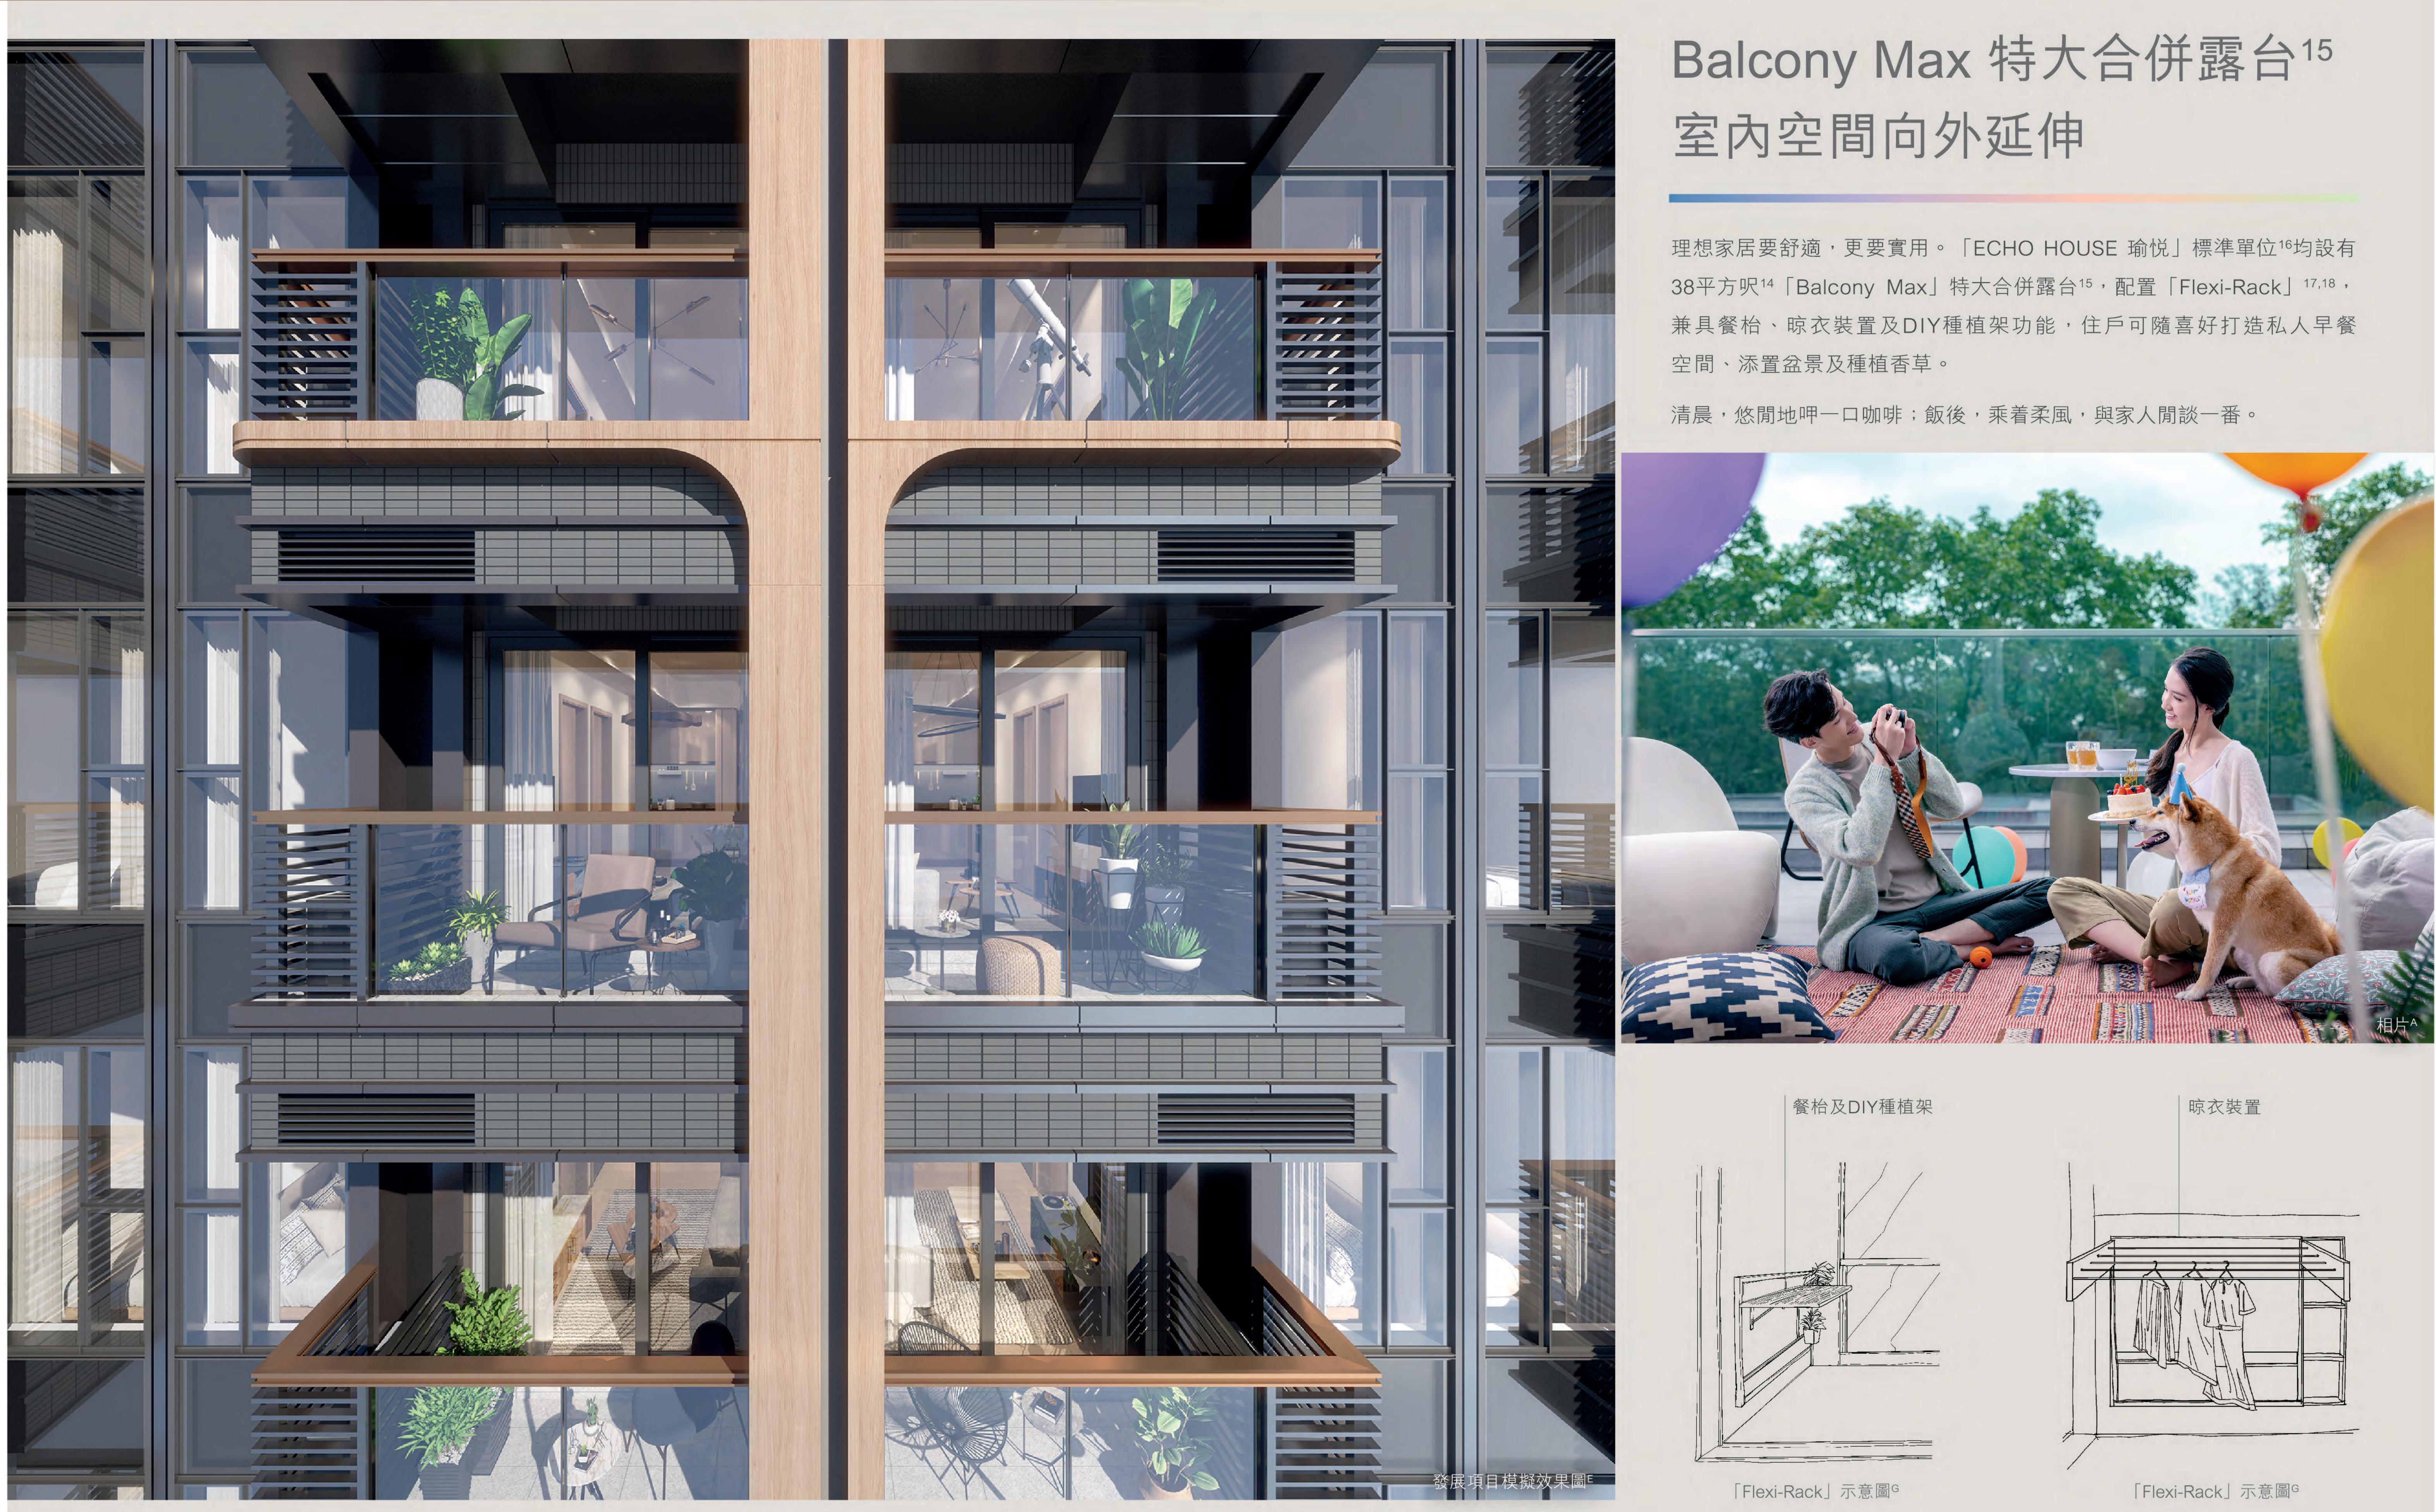

# NEW TREND 細節見新意

足不出戶,都可以享受逸致生活。「ECHO HOUSE 瑜悦」提供1房至3房選擇, 實用面積14由312平方呎至594平方呎,各適其適。

# Smart Cabinet多功能鏡面櫃<sup>17,19,20</sup> 讓生活更便捷

家居佈局,將更多貼心想法融入單位設計,令宜居生活提升至另一層次。「Smart Cabinet」多功能鏡面櫃<sup>17,19,20</sup>, 不單是儲物櫃及鞋櫃,更配備無綫手機充電器17、紫外線消毒器17,以及雨傘架17,方便住戶日常。