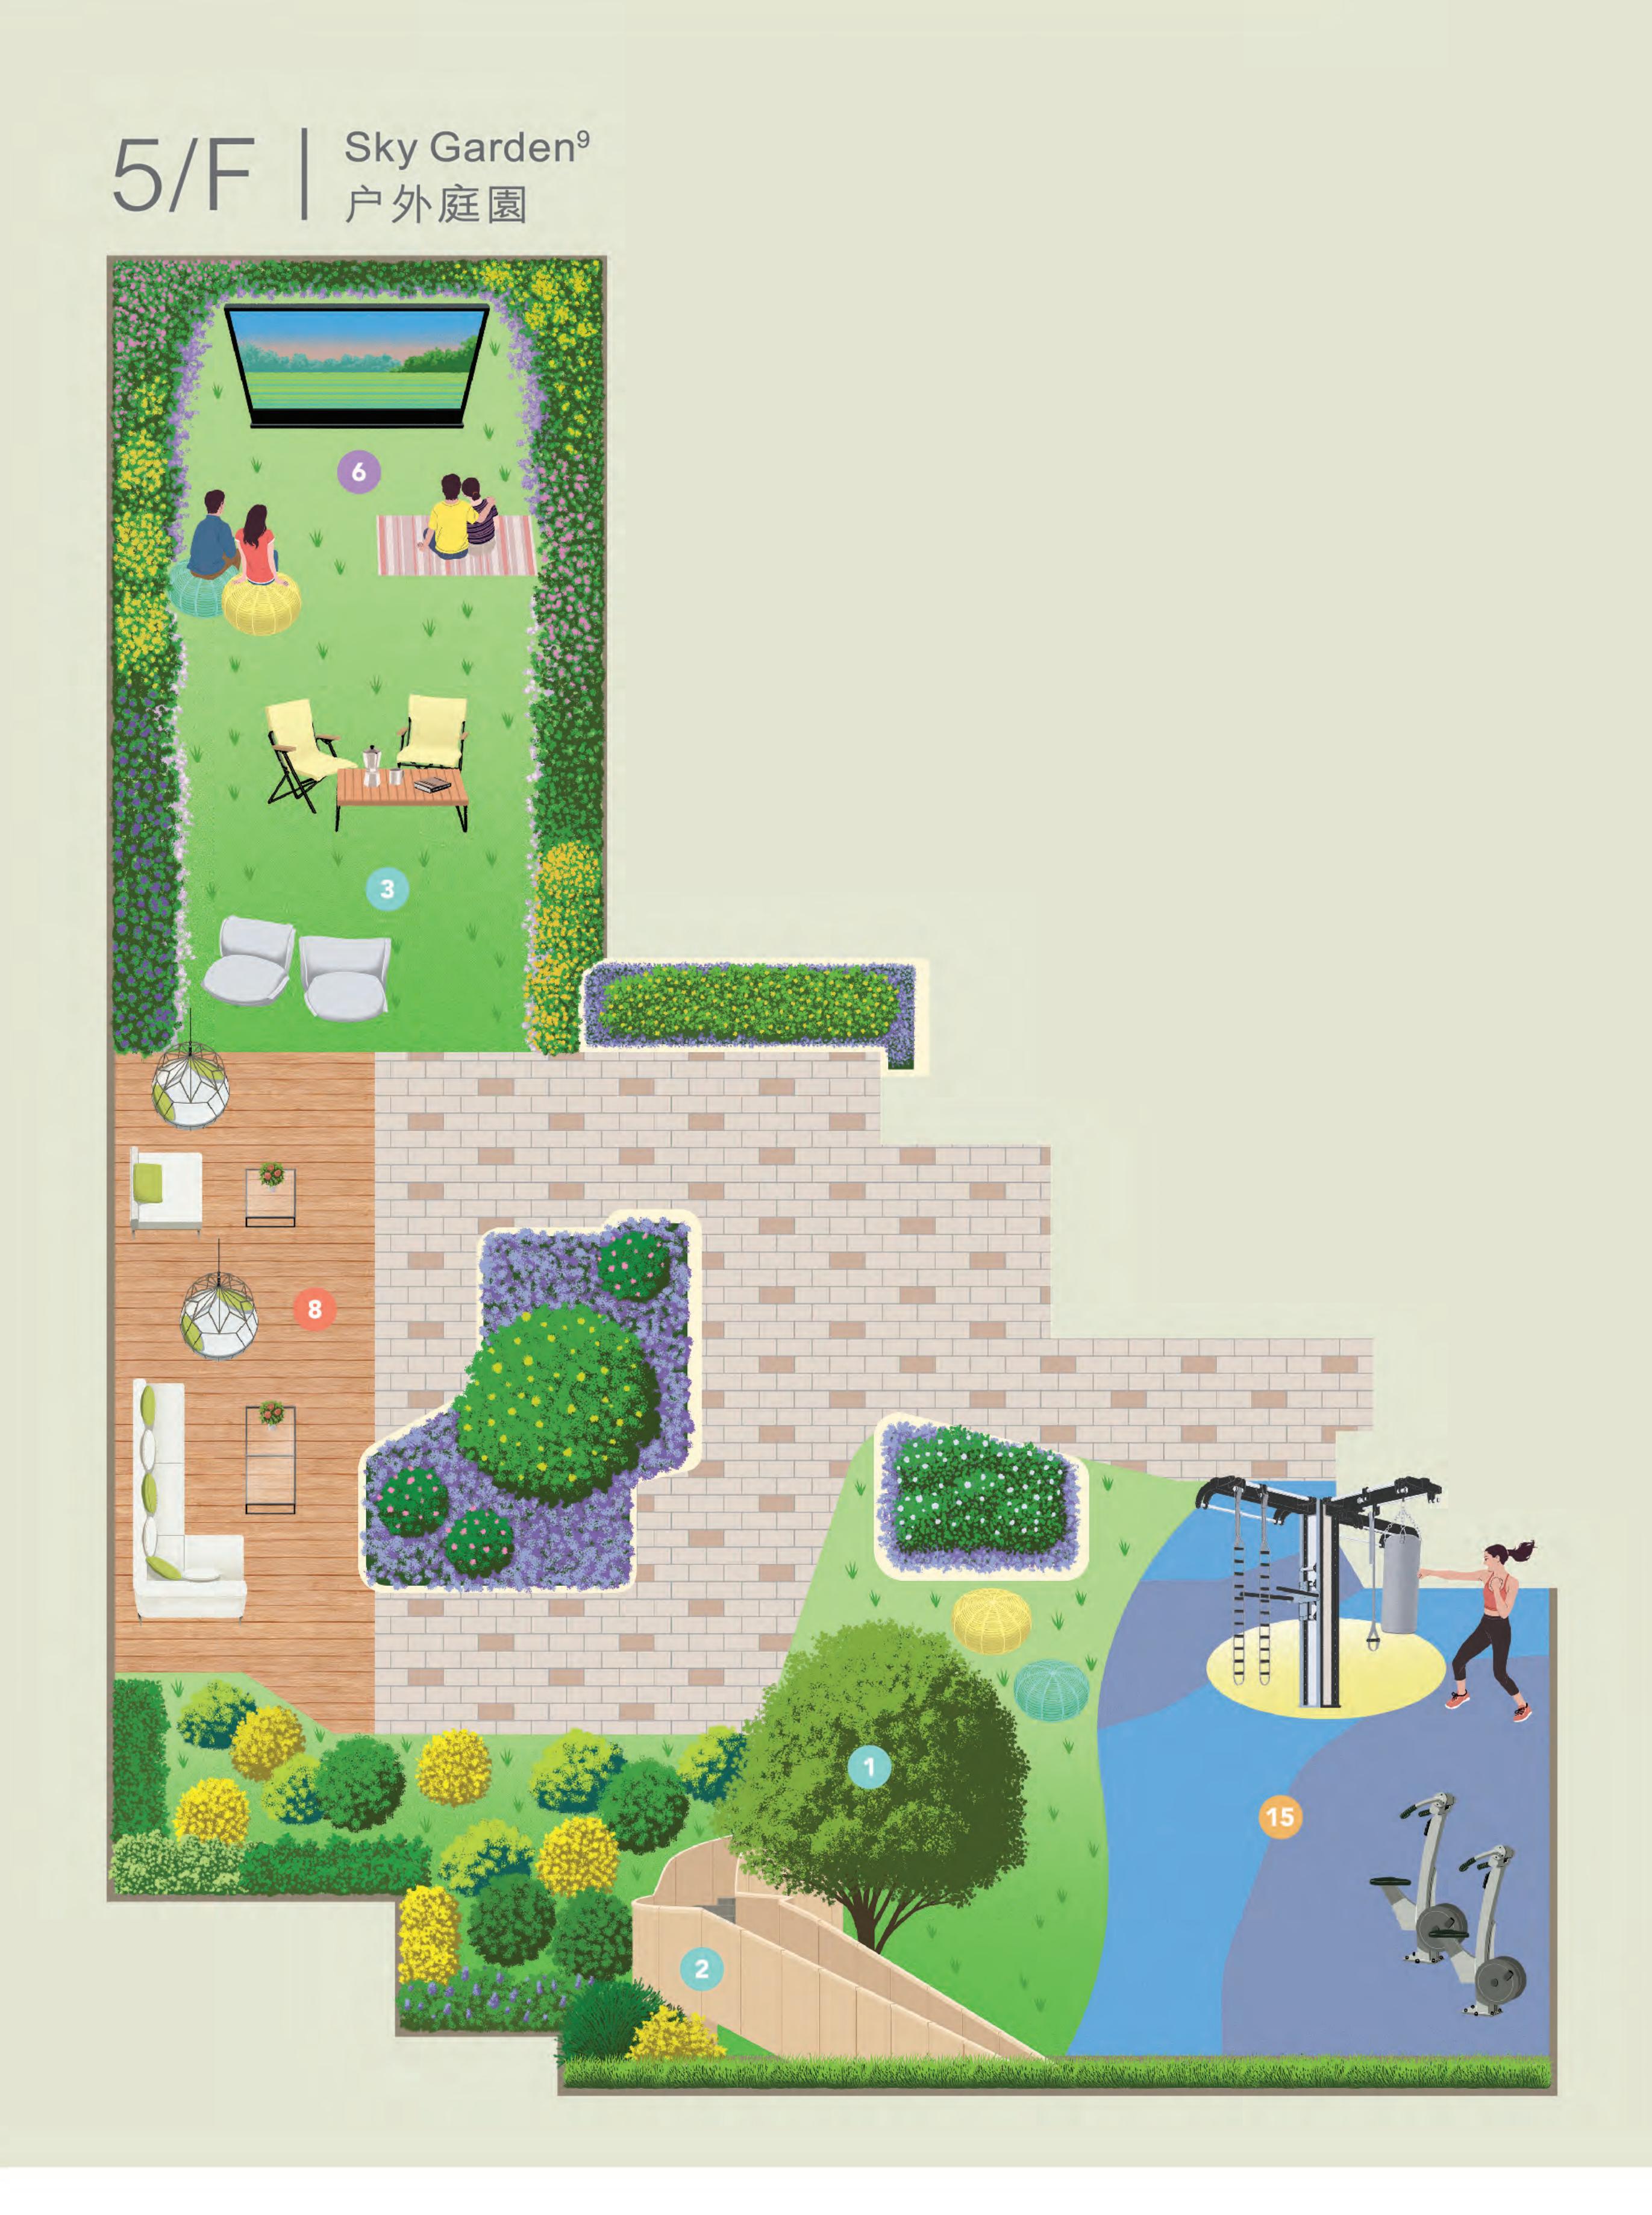

## 戶外庭園 Sky Garden<sup>9</sup> 時刻與陽光為伴

在5樓「Sky Garden」,您可以到「Move Your Soul 動感空間」感受和煦陽光,舒展筋骨,或使用 來自意大利型格健身品牌Sidea的專業健身器材<sup>20</sup>,隨時於陽光下鍛練體魄;亦可以打開野餐墊,與友人 到佔地逾1,400平方呎⁰的「ECHO Park 瑜心園」,在帳篷中、草地上,享受城中綠洲景觀11,或是 在「Sky Theatre 星 • 影」舉辦露天電影欣賞會。<sup>9</sup>

# ECHO TREE CLUB 雙層空中樹屋<sup>9</sup>

## Eco Zone 自然

- ECHO Tree 瑜悦樹
- 2 Sky Walk 環迴天梯
- 3 ECHO Park 瑜心園

## Harmony Zone暢聚

- 8 Sunshine Terrace 舒心雅座
- 9 Relax Space 樂•活
- 10 Mingle Space 漫•活
- 11 Drip Lounge 點滴•時刻
- 12 Flexi-Work 瑜• 閲
- 13 Fun N Harmony 悦聚
- 14 Bar N Grill 燒烤派對

## Olympic Zone 鍛鍊

- 15 Move Your Soul 動感空間
- 16 ECHO Gym 室內健身室