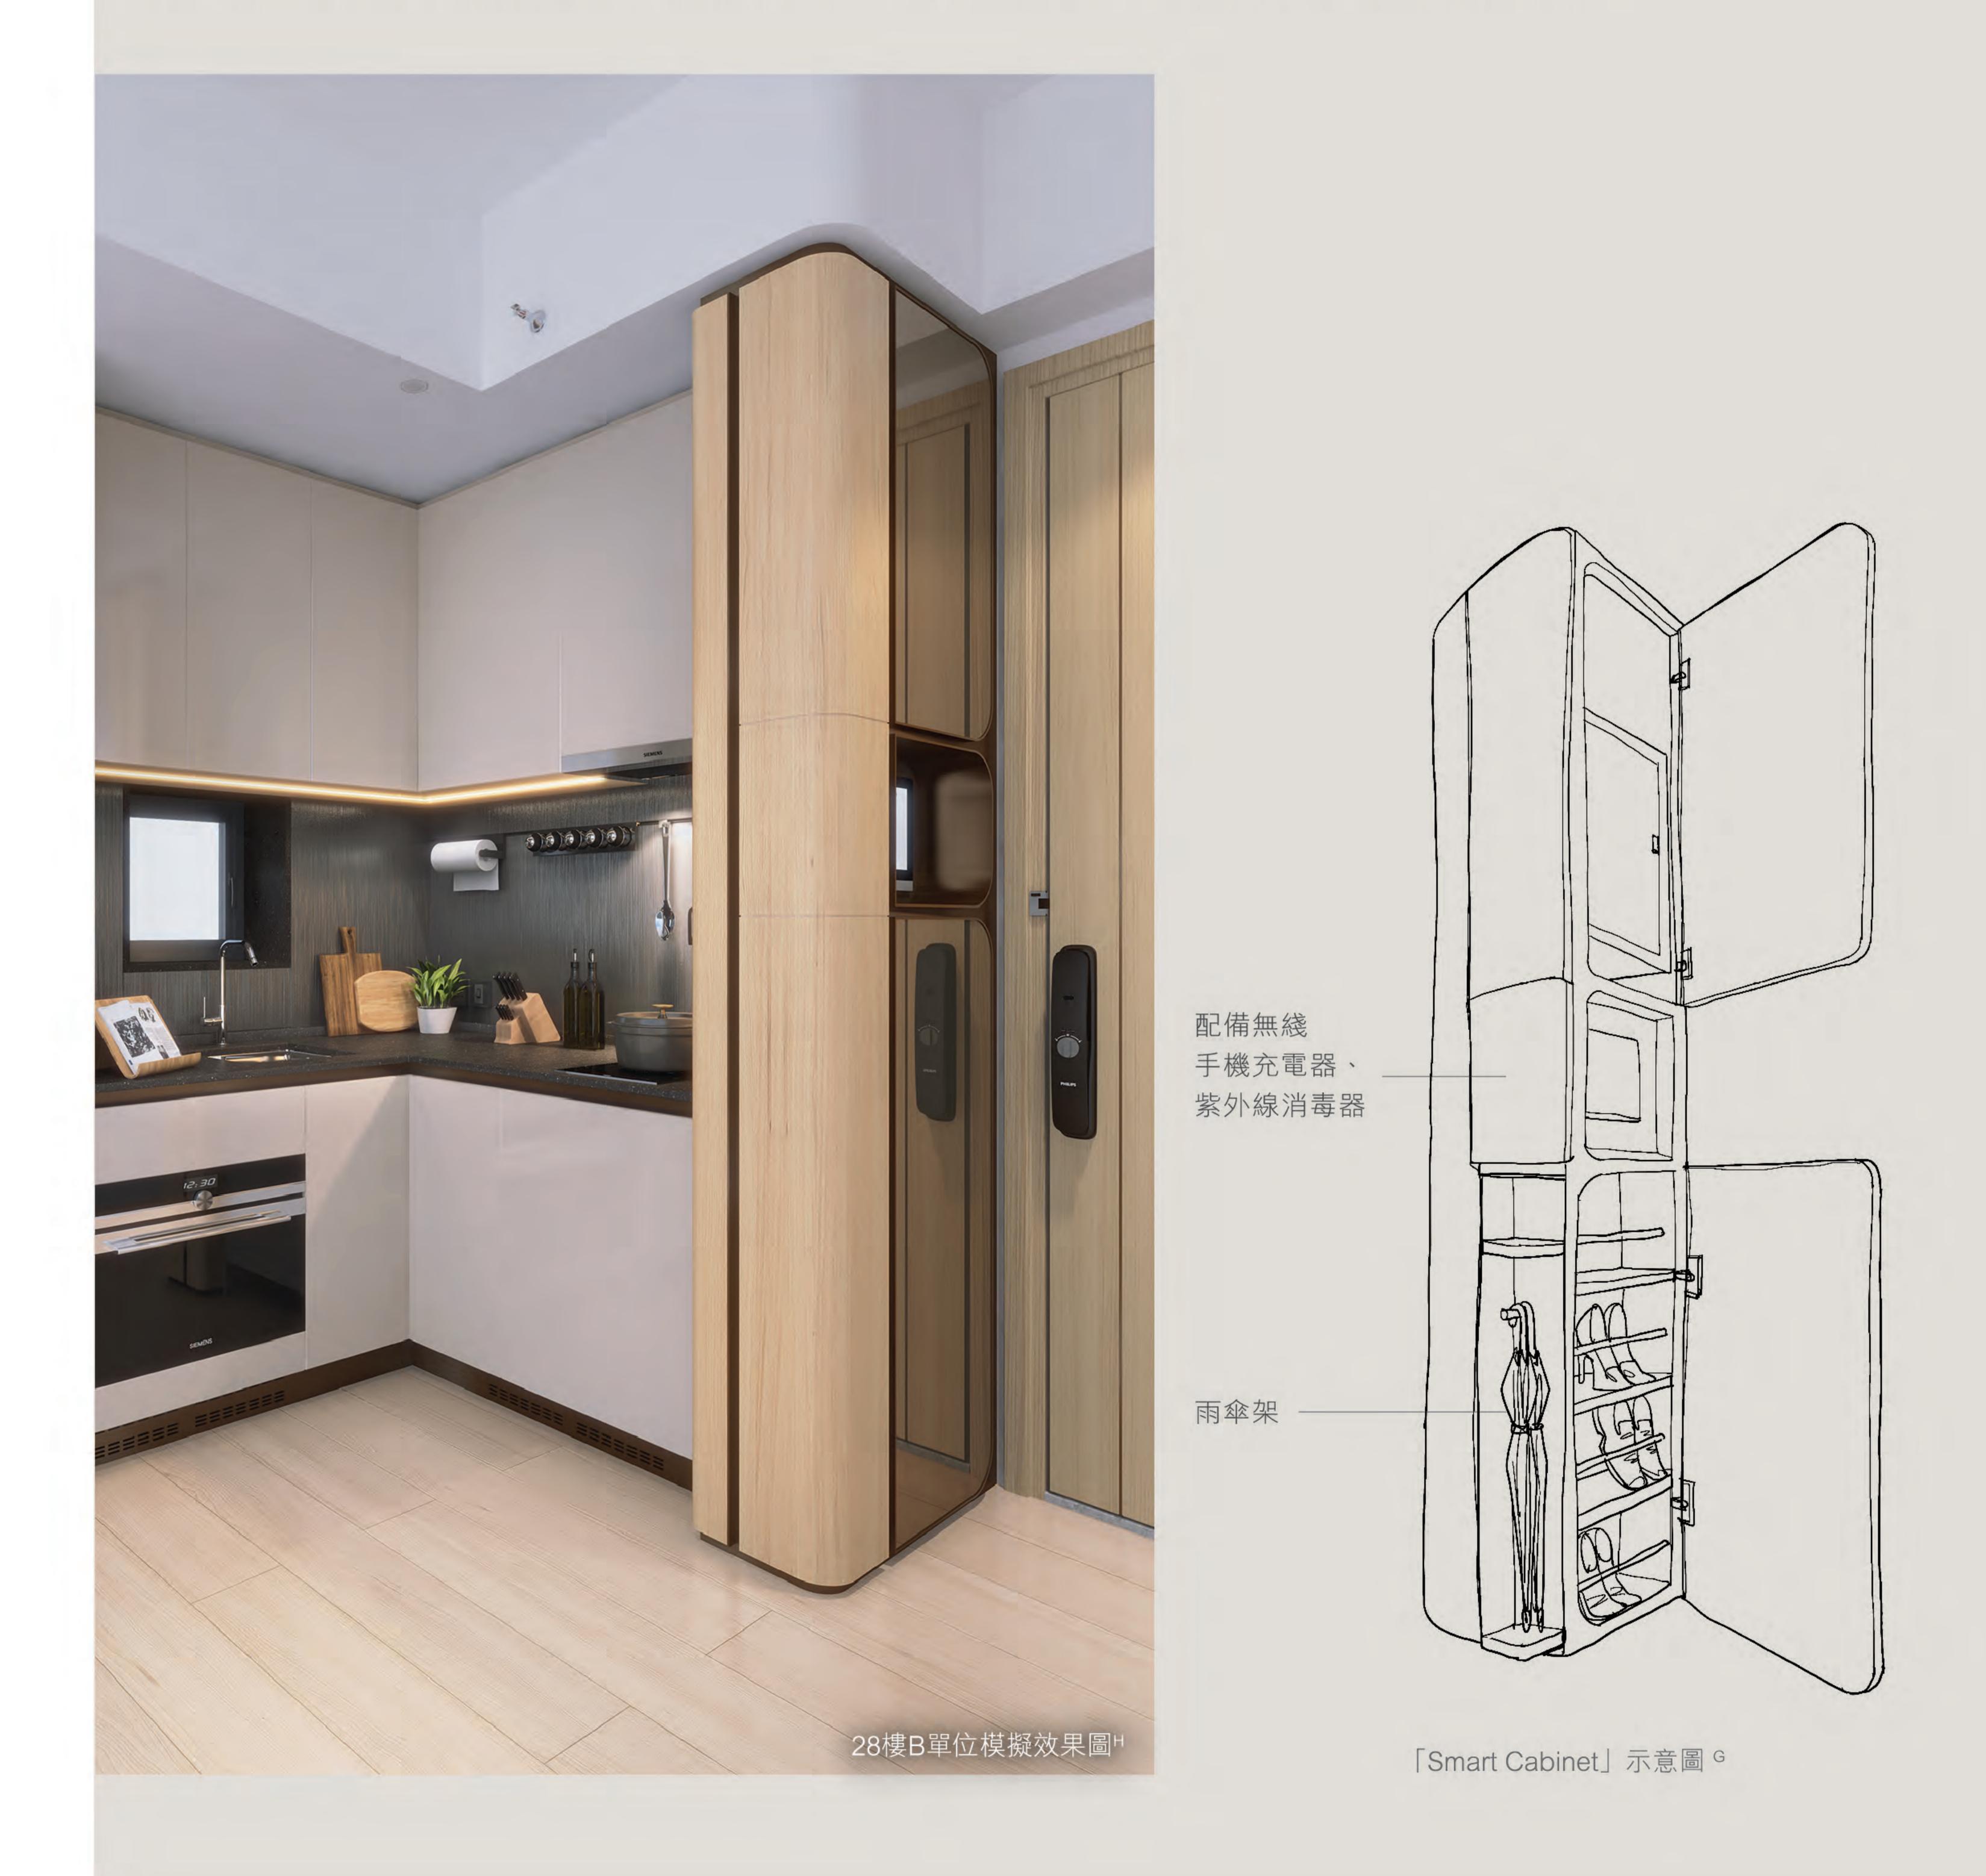

# Smart Cabinet多功能鏡面櫃<sup>17,19,20</sup> 讓生活更便捷

家居佈局,將更多貼心想法融入單位設計,令宜居生活提升至另一層次。「Smart Cabinet」多功能鏡面櫃<sup>17,19,20</sup>, 不單是儲物櫃及鞋櫃,更配備無綫手機充電器17、紫外線消毒器17,以及雨傘架17,方便住戶日常。