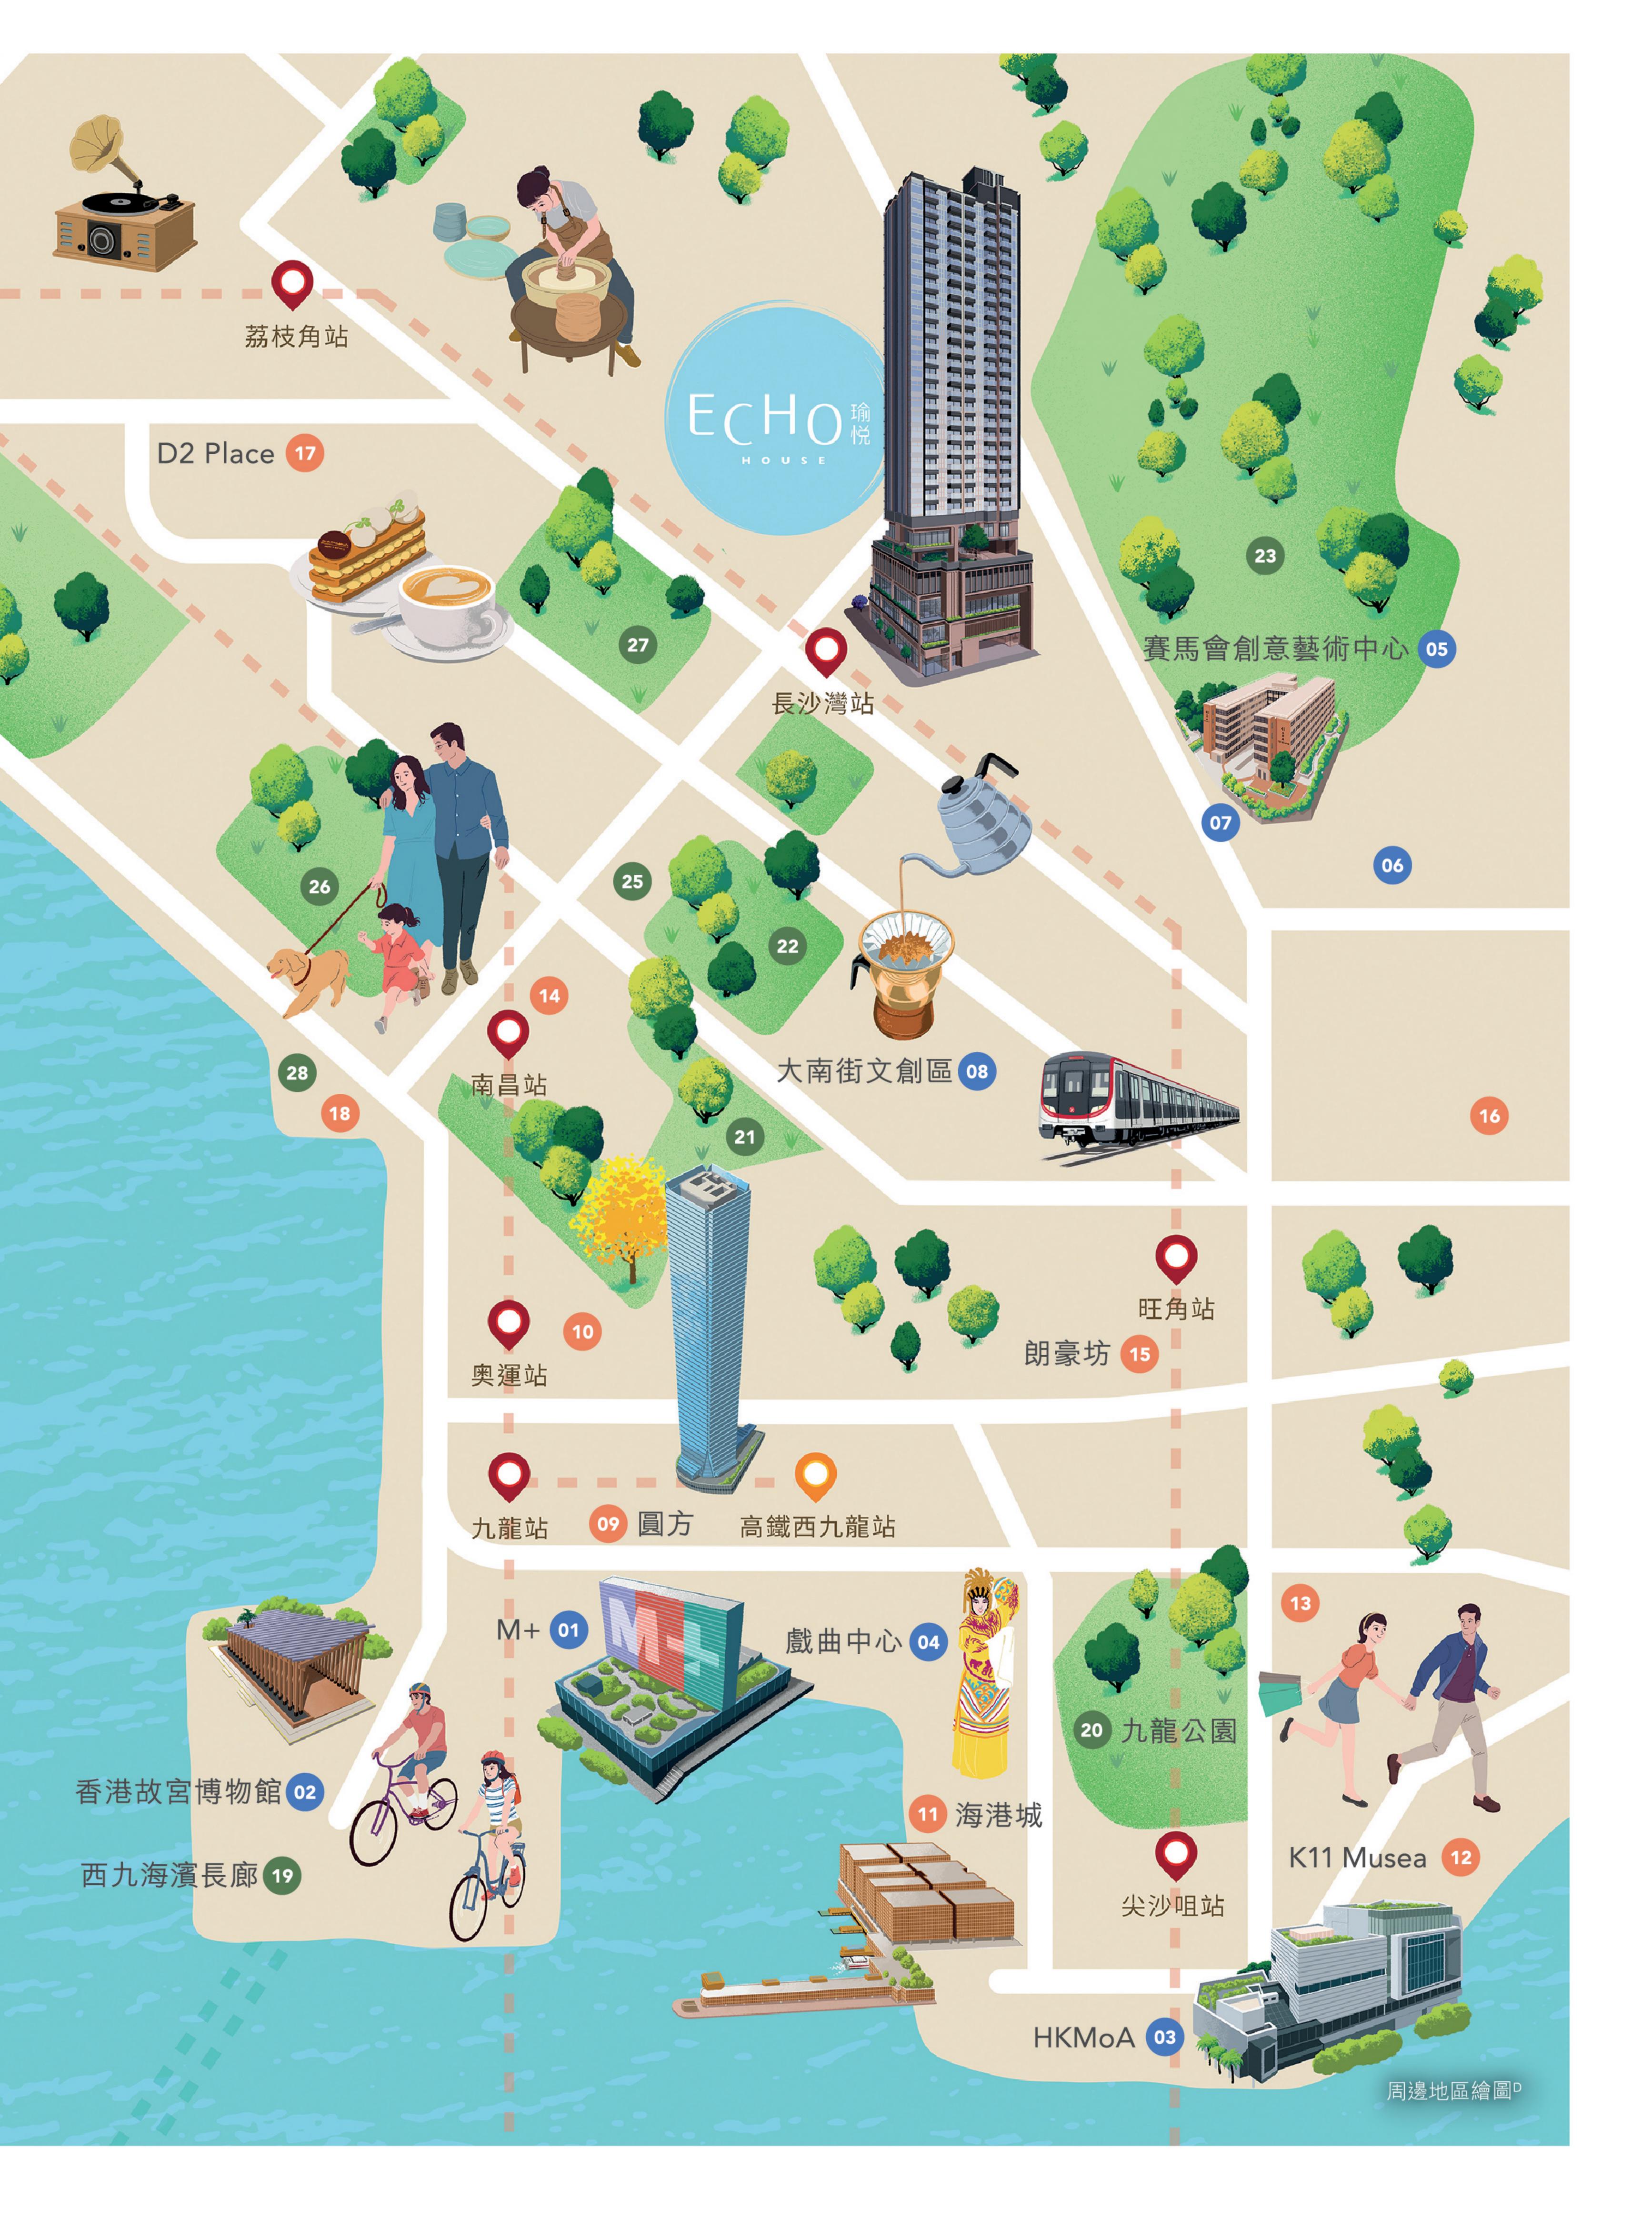

# 文藝•娛樂•休閒 隨您探索

「ECHO HOUSE 瑜悦」位置優越,完善的周邊配套,鄰近多個文藝地標、大型商場及休憩 空間,住客隨時擁抱悠閒綠色生活版圖。

|    | 文藝地標5     |   | 娛樂    |
|----|-----------|---|-------|
| 01 | M+        | 9 | 圓方    |
| 02 | 香港故宮博物館   | 0 | 奧海    |
| 03 | HKMoA     | 1 | 海港    |
| 04 | 戲曲中心      | 2 | K11   |
| 05 | 賽馬會創意藝術中心 | 3 | The ( |
| 06 | 前深水埗配水庫   | 4 | V Wa  |
| 07 | 美荷樓       | 5 | 朗豪    |
| 08 | 大南街文創區    | 6 | MOK   |
|    |           | 7 | D2 P  |

## 24 荔枝角公園 美孚站

## 休閒空間5 熱點5 19 西九海濱長廊 20 九龍公園 21 南昌公園 22 深水埗公園 Musea 23 嘉頓山 ONE 24 荔枝角公園 25 深水埗公園游泳池 26 興華街西遊樂場 27 長沙灣遊樂場 lace 28 長沙灣海濱花園 18 SOHO West