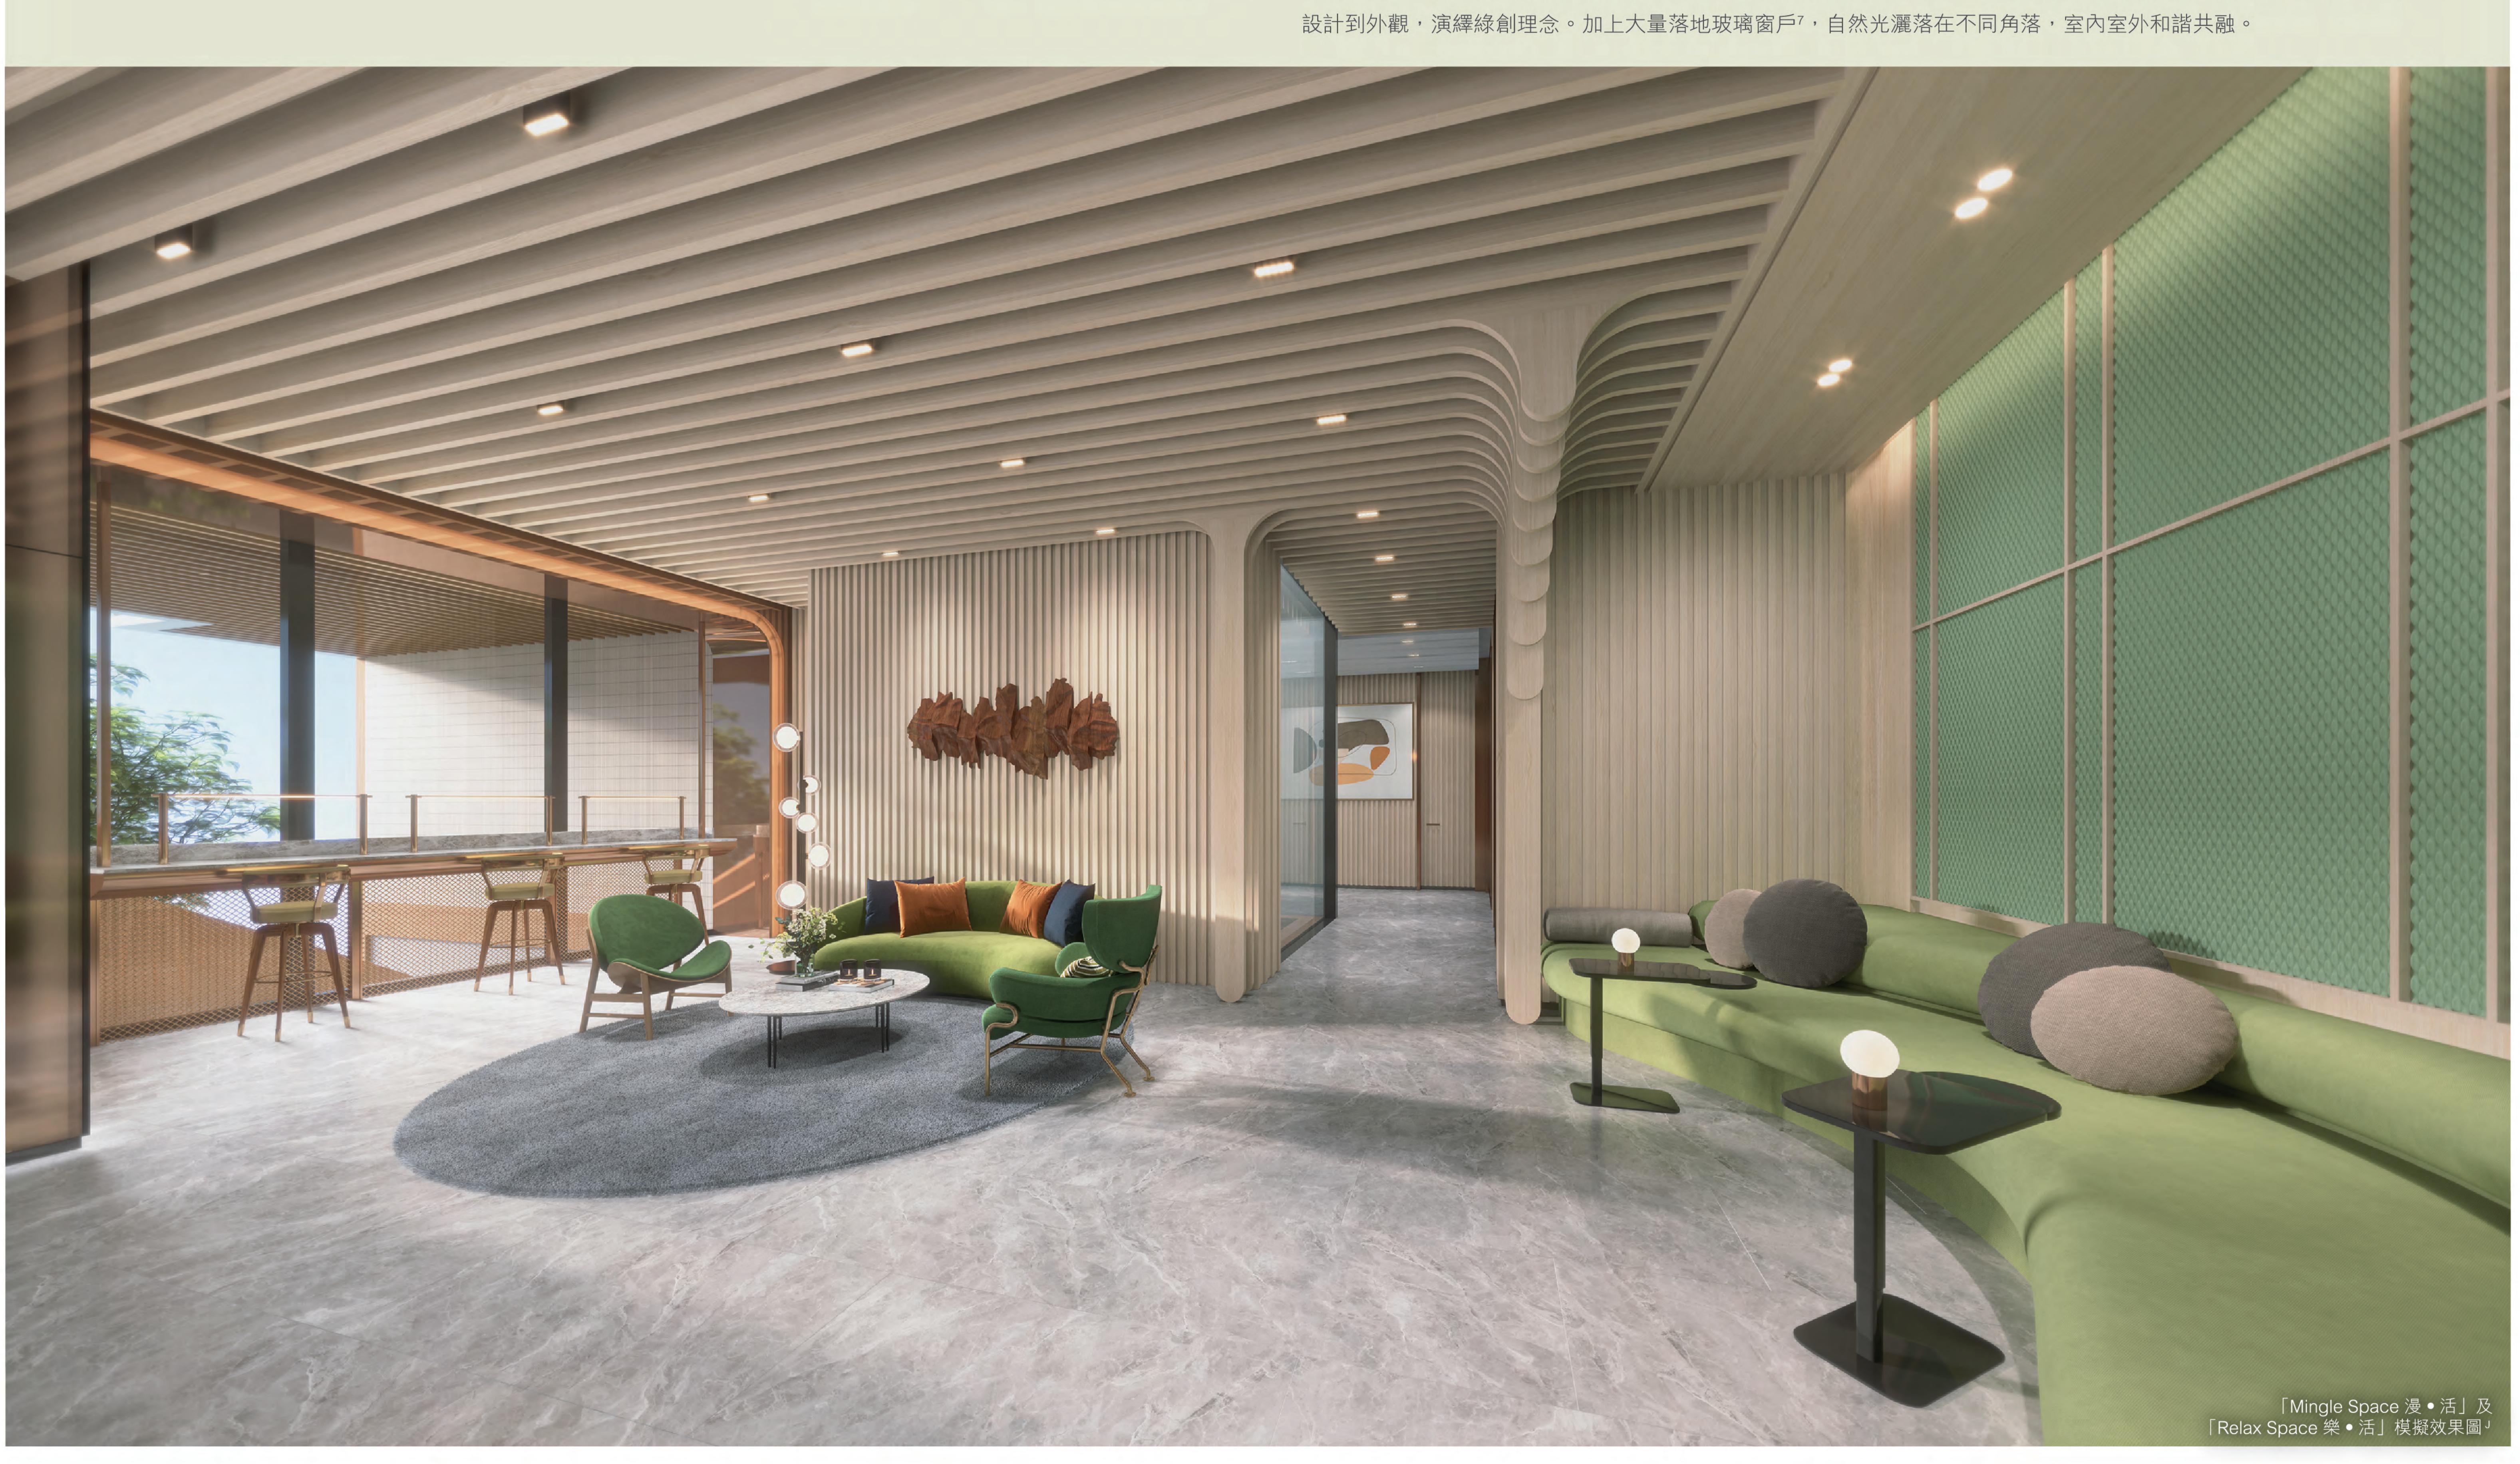

# Social Hub<sup>9</sup> 匯聚一百種生活

置身6樓「Social Hub」<sup>9</sup>,全方位感受自然悠然。

「Mingle Space 漫•活」<sup>9</sup>及「Relax Space 樂•活」<sup>9</sup>以自然閒逸為基調,木色、大地色及綠色元素配襯點綴<sup>7</sup>,舒服且大氣。除了採用可持續發展的物料外,更以木紋條子設計牆身<sup>7</sup>,與「ECHO Tree 瑜悦樹」<sup>9</sup>相互呼應,由室內設計到外觀,演繹綠創理念。加上大量落地玻璃窗戶<sup>7</sup>,自然光灑落在不同角落,室內室外和諧共融。